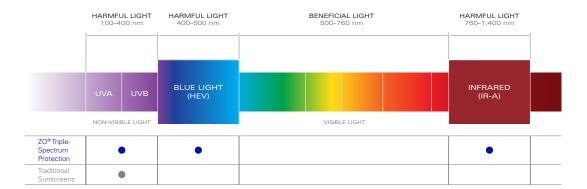

#### THE POWER OF TRIPLE-SPECTRUM PROTECTION™

The ZO® sun protection portfolio offers scientifically superior sunscreens with the broadest, most comprehensive range of sun protection available. Our advanced, triple-spectrum protection shields against UVA/UVB, high-energy visible (HEV) light and IR-A (infrared) rays.

#### SUNSCREENS PROTECT AGAINST UVA/UVB RAYS

The ZO® sun protection portfolio offers both physical and chemical sunscreens that provide broad-spectrum protection against harmful, skin-aging UVA rays and skin-burning UVB rays. Our physical sunscreens incorporate proven titanium dioxide, which is proven to be effective, while our chemical sunscreens incorporate a blend of FDA-approved filters. All ZO® sunscreens are oxybenzone free.

#### FRACTIONATED MELANIN PROTECTS AGAINST HEV LIGHT

Fractionated melanin shields the skin from the aging effects of HEV light. Protection from this light is especially important, as exposure comes from many daily sources including the sun, fluorescent and LED lighting, smart phones, computers, tablets and more.

#### ANTIOXIDANTS PROTECT AGAINST IR-A RAYS

Engineered with our exclusive 12-hour, time-release ZOX12™ complex, our sunscreens help shield the skin from harmful IR-A rays. They also help protect the skin from free-radical damage and prevent future signs of premature aging.