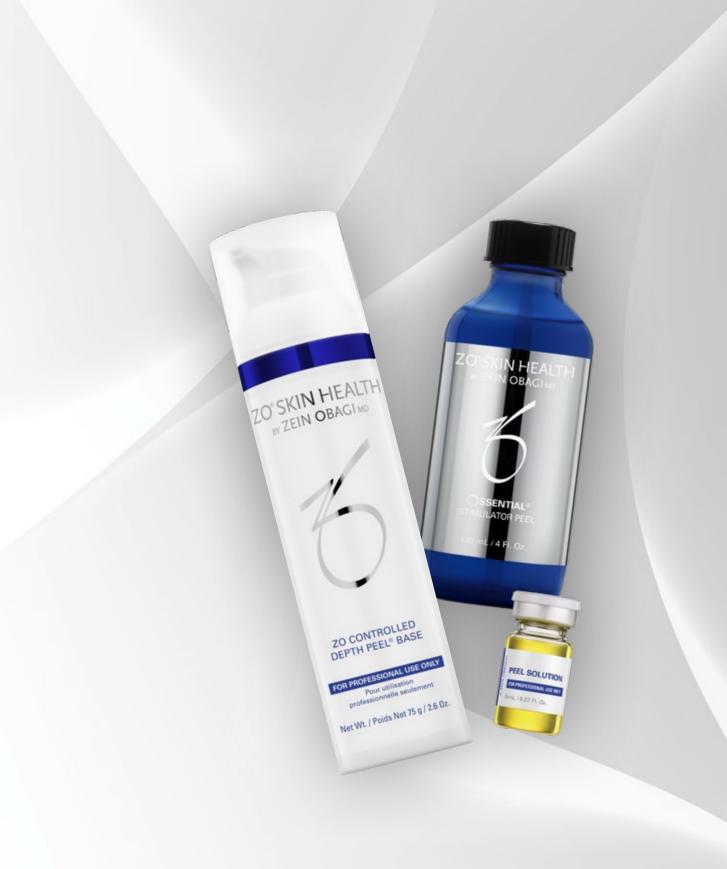

#### ZO CONTROLLED DEPTH PEEL®

Peel Strength: Aggressive

The ZO Controlled Depth Peel® is a robust in-office peel that provides dermal and epidermal stimulation and stabilization for a faster recovery and excellent results. Utilizing a concentration of trichloracetic acid (TCA) buffered for different skin types, this unique ZO® Signature Peel allows physicians to precisely tailor treatment for a range of conditions. The unique peel formula contains a colored base that serves as visual guidance for controlled application over the treatment area based on the patient's desired treatment results.

#### STIMULATOR PEEL

The Stimulator Peel incorporates three essential formulas that prep, peel and neutralize the skin so it looks and feels healthier without irritation or down time. The prep formula first breaks down the lipid barrier to prepare the skin for enhanced penetration of the peel into the epidermis. Next, the peel solution, which utilizes a combination of alpha hydroxy acids (citric, glycolic and lactic acids), is applied to provide both epidermal exfoliation and renewal. Finally, a neutralizer is applied to calm and soothe the skin while restoring it back to a normal pH.