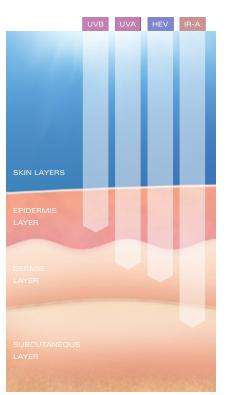

#### THE POWER OF TRIPLE-SPECTRUM PROTECTION™

The ZO® sun protection portfolio offers scientifically superior sunscreens with the broadest, most comprehensive range of sun protection available. Our advanced, triple-spectrum protection shields against UVA/UVB, high-energy visible (HEV) light and IR-A (infrared) rays.

#### SUNSCREENS PROTECT AGAINST UVA/UVB RAYS

The ZO® sun protection portfolio offers both physical and chemical sunscreens that provide broad-spectrum protection against harmful, skin-aging UVA rays and skin-burning UVB rays. Our physical sunscreens incorporate proven titanium dioxide, which is proven to be effective, while our chemical sunscreens incorporate a blend of FDA-approved filters. All ZO® sunscreens are oxybenzone free.

#### FRACTIONATED MELANIN PROTECTS AGAINST HEV LIGHT

Fractionated melanin shields the skin from the aging effects of HEV light. Protection from this light is especially important, as exposure comes from many daily sources including the sun, fluorescent and LED lighting, smart phones, computers, tablets and more.

#### ANTIOXIDANTS PROTECT AGAINST IR-A RAYS

Engineered with our exclusive 12-hour, time-release ZOX12™ complex, our sunscreens help shield the skin from harmful IR-A rays. They also help protect the skin from free-radical damage and prevent future signs of premature aging.