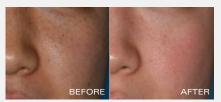

#### SKIN BRIGHTENING PROGRAM + TEXTURE REPAIR

Zein Obagi, MD, designed this system to reduce the appearance of hyperpigmentation without the use of hydroquinone. It is specifically designed to promote a smooth, even skin tone. Potent retinol, skin brighteners, vitamin C and antioxidants are released to rapidly brighten and even skin tone quality and improve the appearance of skin's texture and firmness.

- Ideal for improving the appearance of hyperpigmentation either when hydroquinone treatment is completed or contraindicated, or as maintenance
- For use after completing a course of hydroquinone for four-five months
- For use when skin bleaching is not desired and even with color tone is the objective
- Effective for reducing the appearance of fine lines and wrinkles