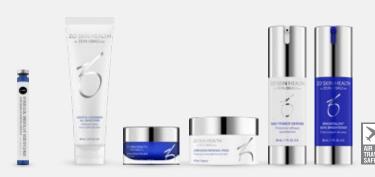

#### CONTENTS

Retinol Skin Brightener 30 mL / 1 Fl. Oz.
Brightalive® Skin Brightener 30 mL / 1 Fl. Oz.
Wrinkle + Texture Repair 30 mL / 1 Fl. Oz.
Daily Power Defense 30 mL / 1 Fl. Oz.