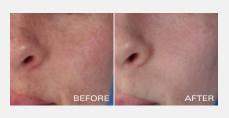

#### ROZATROL®

For red, sensitized skin, this treatment serum, with ZO-RRS2™ complex, reduces excess surface oil to normalize skin, and exfoliates to prevent signs of premature aging.

50 mL / 1.7 Fl. Oz.

#### TREATMENT FOR RED. SENSITIZED SKIN

Nearly 80% of rosacea patients reported having to use more than one medication to manage the condition. Rozatrol® features a multiplex of ingredients to relieve the visible symptoms known to be associated with rosacea - all in one tube.

This multi-modal treatment works to normalize skin by reducing excess oil, which can lead to inflammation. It also provides ultramild exfoliation and supports optimal micro-circulation to prevent signs of premature aging.

After six weeks of treatment these photos show a decrease in the severity of rosacea, flushing and redness symptoms