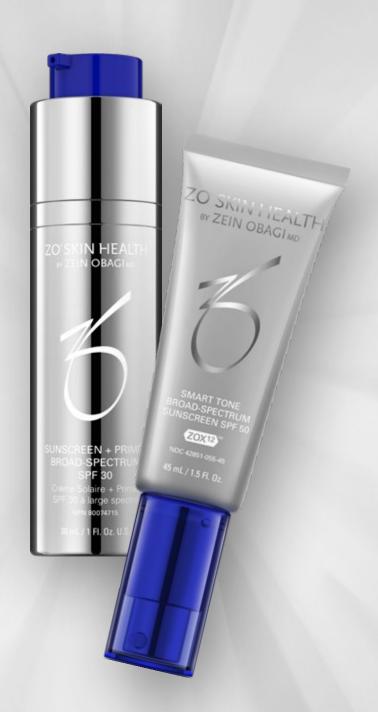

#### SUNSCREEN + PRIMER BROAD-SPECTRUM SPF 30

This dual-action sunscreen, with ZOX12™ complex, protects against the damaging effects from UVA/UVB and IR-A rays, and from HEV light. Hydrates and doubles as a makeup primer for a smooth matte finish, diminishing skin imperfections.

#### SMART TONE BROAD-SPECTRUM SPF 50

Designed to blend into most skin tones, this ultra-lightweight sunscreen, featuring ZOX12™ complex protects against the aging effects from UVA/UVB and IR-A rays, and from HEV light.